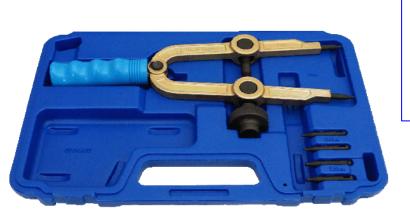

## H.C.B-A1641 UNVERSAL LOCKING RING TOOL

PAT. D178574

## H.C.B.A1641

USE ON HONDA CR-V MARK II

USE ON TOYOTA CORONA

USE ON BPW 12 tons truck

Can use on TOYOTA & NISSAN RING.

- A new type of lock ring tool which makes dismounting and mounting of wheel bearing lock rings very easy.
- The tool is designed to fit the larger lock rings for example the lock ring on the axle shaft or other lock rings on passenger cars, light commercial vehicles and trucks.
- The adjusting screw has a 3/8 " ratchet grip which provides enough power to easily remove stuck and rusted lock rings. The grip angle between the tips will also always be correct no matter the size or position of the lock ring. This makes the tool safer, more effective and easier to use than ordinary pliers.
- It contains a total of 3 kinds of specially designed tips that can easily be switched if needed.

## Content:

A1641-04Circlip pin 2.5 mm, 2 pcsA1641-05Circlip pin 3 mm, 2 pcsA1641-06Circlip pin 3.5 mm, 2 pcs