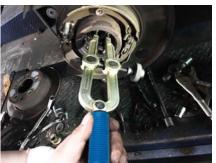

## H.C.B.A1641

USE ON HONDA CR-V MARK II

USE ON TOYOTA CORONA

USE ON BPW 12 tons truck

Can use on TOYOTA & NISSAN RING.

- A new type of lock ring tool which makes dismounting and mounting of wheel bearing lock rings very easy.
- The tool is designed to fit the larger lock rings for example the lock ring on the axle shaft or other lock rings on passenger cars, light commercial vehicles and trucks.
- The adjusting screw has a 3/8 " ratchet grip which provides enough power to easily remove stuck and rusted lock rings. The grip angle between the tips will also always be correct no matter the size or position of the lock ring. This makes the tool safer, more effective and easier to use than ordinary pliers.
- It contains a total of 3 kinds of specially designed tips that can easily be switched if needed.