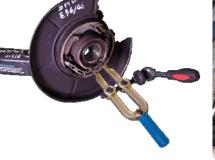

## H.C.B.A1641

USE ON HONDA CR-V MARK II

USE ON TOYOTA CORONA

USE ON BPW 12 tons truck

Can use on TOYOTA & NISSAN RING.

- A new type of lock ring tool which makes dismounting and mounting of wheel bearing lock rings very easy.
- The tool is designed to fit the larger lock rings for example the lock ring on the axle shaft or other lock rings on passenger cars, light commercial vehicles and trucks.
- The adjusting screw has a 3/8 " ratchet grip which provides enough power to easily remove stuck and rusted lock rings. The grip angle between the tips will also always be correct no matter the size or position of the lock ring. This makes the tool safer, more effective and easier to use than ordinary pliers.
- It contains a total of 3 kinds of specially designed tips that can easily be switched if needed.